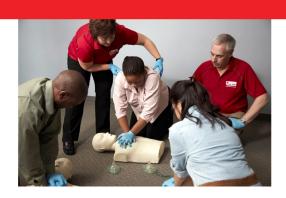

## Standard First Aid & CPR

Comprehensive two-day course offering first aid and cardiopulmonary resuscitation (CPR) skills for those who need training due to work requirements or who want more knowledge to respond to emergencies at home. Includes the latest first aid and CPR guidelines. Meets federal and a variety of provincial/territorial regulations for Standard First Aid and CPR. Exceeds competitors' standards by including injury prevention content, CPR and AED.