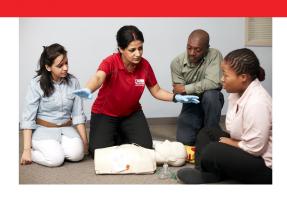

## CPR/AED

Courses on cardiopulmonary resuscitation (CPR) provide the skills needed to recognize and respond to cardiovascular emergencies and choking for adults, children, and babies depending on the level of CPR chosen.

All include training in the use of an automated external defibrillator (AED). Courses offer training suitable for workplace or general interest. Includes the latest CPR guidelines.

| Duration            | Level A: 4 hours, Level C: 5 hours, Level HCP: 6 hours                                                                                                                                                                                               |                                                                                                                                                                                                                               |
|---------------------|------------------------------------------------------------------------------------------------------------------------------------------------------------------------------------------------------------------------------------------------------|-------------------------------------------------------------------------------------------------------------------------------------------------------------------------------------------------------------------------------|
| Instructor          | Red Cross First Aid/CPR Instructor or Instructor Trainer                                                                                                                                                                                             |                                                                                                                                                                                                                               |
| Completion          | 100% attendance, skills demonstration, and 75% min. passing grade on written exam                                                                                                                                                                    |                                                                                                                                                                                                                               |
| Certification       | 3-year certification in CPR Level A, C, or HCP and AED                                                                                                                                                                                               |                                                                                                                                                                                                                               |
| Recertification     | Level A: not available; Level C: 4 hours; Level HCP: 5 hours                                                                                                                                                                                         |                                                                                                                                                                                                                               |
| Course Content      | Level A  The First Aider's role Check, Call, Care H.A.I.N.E.S. recovery position Choking—adult Assisting with medications Angina and heart attack Stroke CPR—adult Deadly bleeding Level C Level A content Choking—child and baby CPR—child and baby | Level HCP  Level C content  Jaw thrust  Pulse check  Rescue breathing—adult, child, and baby  BVM—adult, child, and baby  Two-rescuer CPR—adult, child, and baby  Includes any other content required by specific legislation |
| Take-Home Materials | CPR/AED Manual  Certification card and optional wall cer (or as required by legislation)                                                                                                                                                             | tificate  CPR/AED Manual  CPR/AED Manual                                                                                                                                                                                      |